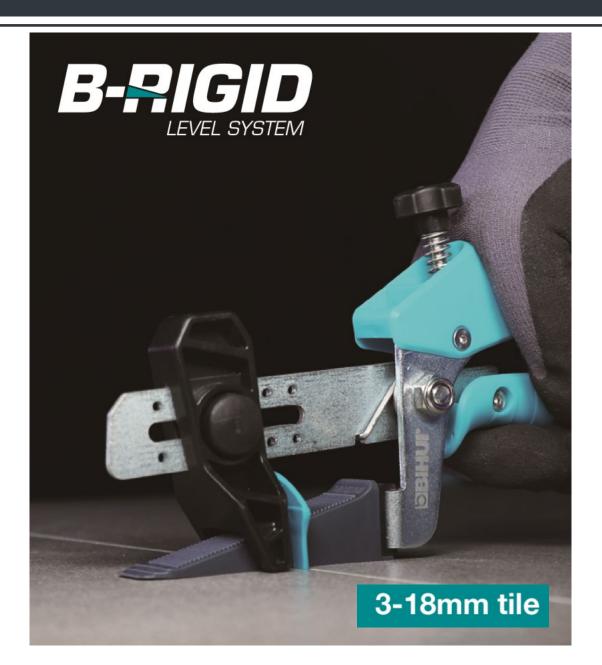

#### **Level Nipper**

Ergonomic design, fast adjustable button

Maximum working depth 30mm

Press down the round button, slide to the required position according to the thickness of the tile. then release the button, it will fixed in position

Turn the screw that allows maximum push on the wedge without breaking the base support.