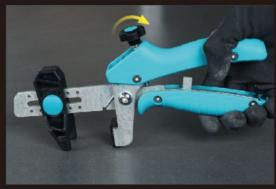

Turn the screw that allows maximum push on the wedge without breaking the base support.