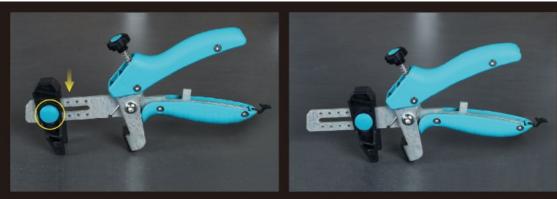

#### **Level Nipper**

Ergonomic design, fast adjustable button

Maximum working depth 30mm

Press down the round button, slide to the required position according to the thickness of the tile. then release the button, it will fixed in position

Turn the screw that allows maximum push on the wedge without breaking the base support.