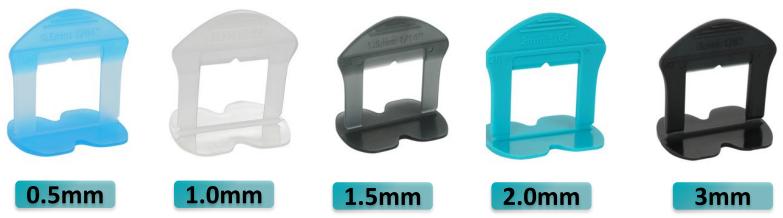

#### **Colorful Spacers and Strong Break Point**

Colorful spacers for different size, easier to recognize

BIHUI Certified strong break point

#### **Multi- functional Wedge**

Stronger structure with extra ribs

With function as 1mm, 1.5mm, 2mm and 3mm tile spacer

All virgin materials, durable and lasting for resue for a long long time.