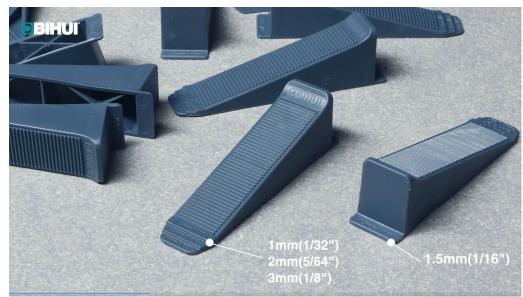

#### **Multi- functional Wedge**

Stronger structure with extra ribs

With function as 1mm, 1.5mm, 2mm and 3mm tile spacer

All virgin materials, durable and lasting for resue for a long long time.