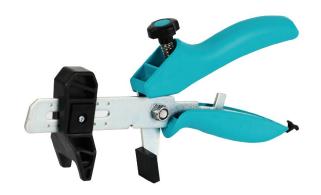

#### **Level Nipper**

Ergonomic design, fast adjustable button

Maximum working depth 30mm

Press down the round button, slide to the required position according to the thickness of the tile. then release the button, it will fixed in position

Turn the screw that allows maximum push on the wedge without breaking the base support.