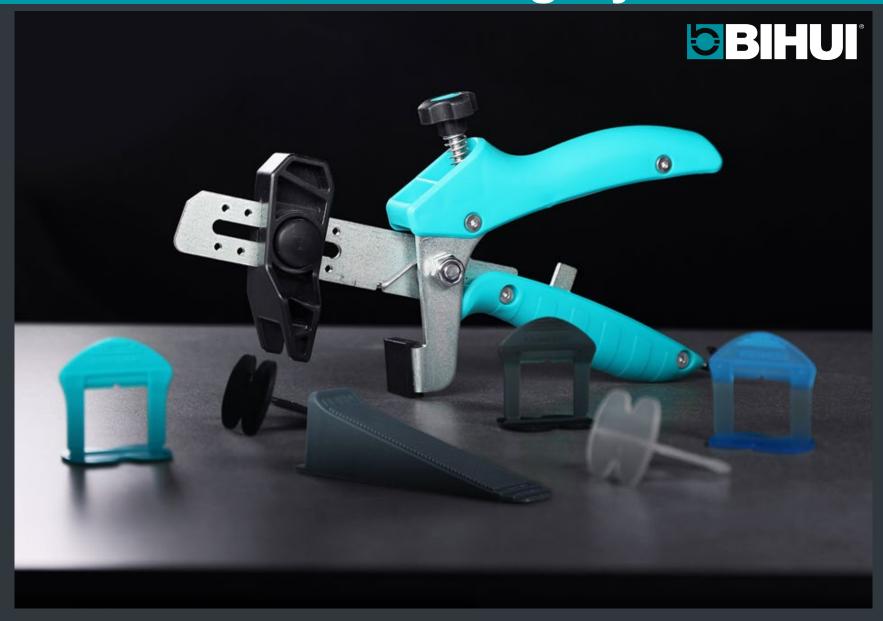

## **B-RIGID Leveling System**

#### **BIHUI Unique Design**

The wedge, spacers and level nipper are designed by BIHUI engineers

Unique from any other model in the world, and only BIHUI customers can enjoy the benefits!

Scan to watch

#### **Colorful Spacers and Strong Break Point**

Colorful spacers for different size, easier to recognize

BIHUI Certified strong break point

#### **Multi- functional Wedge**

Stronger structure with extra ribs

With function as 1mm, 1.5mm, 2mm and 3mm tile spacer

All virgin materials, durable and lasting for resue for a long long time.

#### **Level Nipper**

Ergonomic design, fast adjustable button

Maximum working depth 30mm

Press down the round button, slide to the required position according to the thickness of the tile. then release the button, it will fixed in position