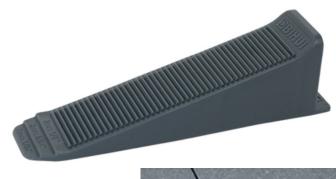

#### **Multi- functional Wedge**

Stronger structure with extra ribs

With function as 1mm, 1.5mm, 2mm and 3mm tile spacer

All virgin materials, durable and lasting for resue for a long long time.