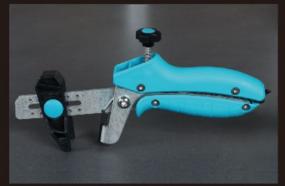

#### **Level Nipper**

Ergonomic design, fast adjustable button

Maximum working depth 30mm

Press down the round button, slide to the required position according to the thickness of the tile. then release the button, it will fixed in position