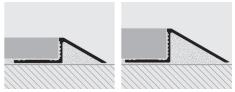

**EXAMPLES AND INSTRUCTIONS FOR LAYING METHODS** 

1. Choose the profile with the required height H, material and finish. 2. Fill the profile cavity with adhesive and apply the adhesive onto the area of application. 3. Lay the "PROSLIDER". 4. Align it "flush" with the floor/covering. 5. Use the adhesive to seal any empty interstices.

#### **EXAMPLES OF LAYING**