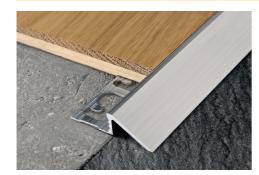

PROSLIDER is a sloping terminal transition profile designed to join different height floors in a perfect, stepless way. This particularly sturdy profile withstands and supports high loads and frequent passage of manual trolleys and vehicles in addition to protecting the edge of the higher floor. **PROSLIDER** is used in particular to join tile or wood to an existing floor.

Available in natural and anodized silver aluminium in various heights to accommodate all differences in level.