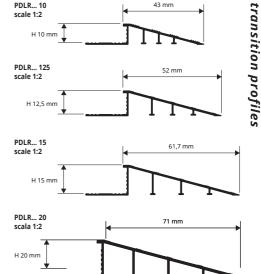

# PROSLIDER LR

NATURAL ALUMINIUM AND ANODIZED SILVER ALUMINIUM

NATURAL ALUMINIUM thermo packed 5 Pcs

bar length 2,7 lm - pack. 20 Pcs - 54 lm

| Article    | H mm | €/lm | €/Pc |
|------------|------|------|------|
| PDLRAN 10  | 10   |      |      |
| PDLRAN 125 | 12,5 |      |      |
| PDLRAN 15  | 15   |      |      |
| PDLRAN 20  | 20   |      |      |

## ANODIZED SILVER ALUMINIUM thermo packed

bar length 2,7 lm - pack. 20 Pcs - 54 lm

| Article    | H mm | €/lm | €/Pc |
|------------|------|------|------|
| PDLRAA 10  | 10   |      |      |
| PDLRAA 125 | 12,5 |      |      |
| PDLRAA 15  | 15   |      |      |
| PDLRAA 20  | 20   |      |      |