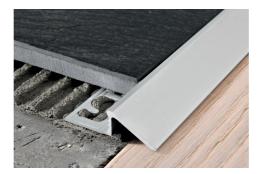

**PROSLIDER LR** is a sloping terminal transition profile designed to join different height floors in a perfect, stepless way. This particularly sturdy profile withstands and supports high loads and frequent passage of manual trolleys and vehicles in addition to protecting the edge of the higher floor. PROSLIDER LR is used in particular to join tile or wood to an existing floor.

Available in natural and anodized silver aluminium in various heights to accommodate all differences in level.