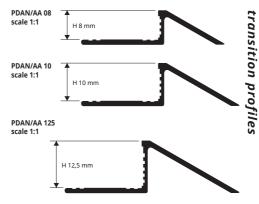

# **PROSLIDER**

NATURAL ALUMINIUM AND ANODIZED SILVER ALUMINIUM

NATURAL ALUMINIUM thermo packed 5 Pcs har length 2 7 lm - nack 40 Pcs - 108 lm

| Article  | H mm | €/lm | €/Pc |
|----------|------|------|------|
| PDAN 08  | 8    |      |      |
| PDAN 10  | 10   |      |      |
| PDAN 125 | 12,5 |      |      |

#### COLOURS

| AN - Natural alum. | AA - Anodized silver alum. |
|--------------------|----------------------------|

ANODIZED SILVER ALUMINIUM thermo packed bar length 2,7 lm - pack. 40 Pcs - 108 lm

| Article  | H mm | €/lm | €/Pc |
|----------|------|------|------|
| PDAA 08  | 8    |      |      |
| PDAA 10  | 10   |      |      |
| PDAA 125 | 12,5 |      |      |