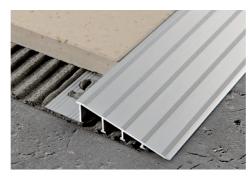

**PROSLIDER LR** is a sloping terminal transition profile designed to join different height floors in a perfect, stepless way. This particularly sturdy profile withstands and supports high loads and frequent passage of manual trolleys and vehicles in addition to protecting the edge of the higher floor. PROSLIDER LR is used in particular to join tile or wood to an existing floor.

Available in natural and anodized silver aluminium in various heights to accommodate all differences in level.

**INSTRUCTIONS FOR LAYING**1. Choose the profile with the required height H, material and finish. 2. Fill the profile cavity with adhesive and apply the adhesive onto the area of application. 3. Lay the "PROSLIDER LR". 4. Align it "flush" with the floor/covering. 5. Use the adhesive to seal any empty interstices.

#### **EXAMPLES OF LAYING**