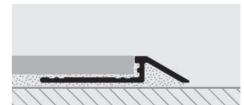

PROSLIDER is a sloping terminal transition profile designed to join different height floors in a perfect, stepless way. This particularly sturdy profile withstands and supports high loads and frequent passage of manual trolleys and vehicles in addition to protecting the edge of the higher floor. **PROSLIDER** is used in particular to join tile or wood to an existing floor.

**PROSLIDER LR** is a sloping terminal transition profile designed to join different height floors in a perfect, stepless way. This particularly sturdy profile withstands and supports high loads and frequent passage of manual trolleys and vehicles in addition to protecting the edge of the higher floor. PROSLIDER LR is used in particular to join tile or wood to an existing floor.