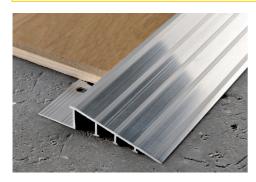

PROSLIDER is a sloping terminal transition profile designed to join different height floors in a perfect, stepless way. This particularly sturdy profile withstands and supports high loads and frequent passage of manual trolleys and vehicles in addition to protecting the edge of the higher floor. **PROSLIDER** is used in particular to join tile or wood to an existing floor.

Available in natural and anodized silver aluminium in various heights to accommodate all differences in level.

**EXAMPLES AND INSTRUCTIONS FOR LAYING METHODS** 

1. Choose the profile with the required height H, material and finish. 2. Fill the profile cavity with adhesive and apply the adhesive onto the area of application. 3. Lay the "PROSLIDER". 4. Align it "flush" with the floor/covering. 5. Use the adhesive to seal any empty interstices.